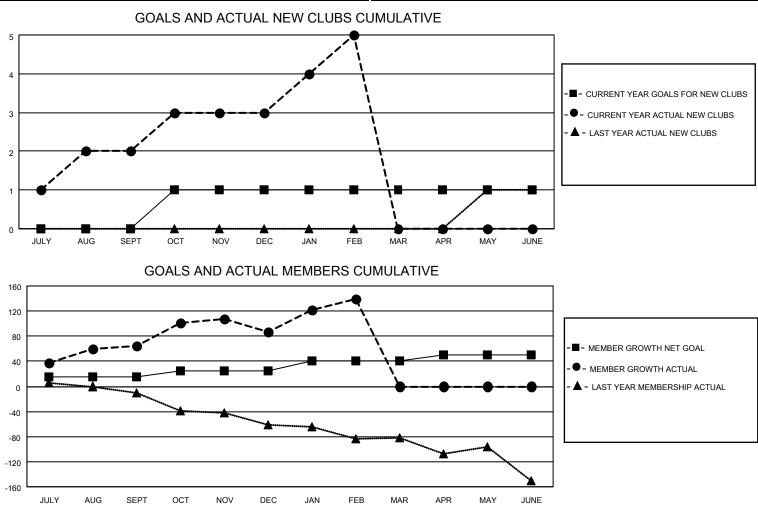

## LOCATION GREECE

District 117 A

Results as of: 2/28/2022

| Clubs                 |               |           |               | Members               |                        |                         |                                                    |
|-----------------------|---------------|-----------|---------------|-----------------------|------------------------|-------------------------|----------------------------------------------------|
| RESULTS FOR 2021-2022 |               |           |               | RESULTS FOR 2021-2022 |                        |                         |                                                    |
| QUARTER               | NEW CLUB GOAL | NEW CLUBS | DROPPED CLUBS | QUARTER               | BER GROWTH NET<br>GOAL | MEMBER GROWTH<br>ACTUAL | DROPPED<br>MEMBERS ACTUAL<br>(including transfers) |
| JULY/AUG/SEPT         | 0             | 2         | 0             | JULY/AUG/SEPT         | 15                     | 85                      | 12                                                 |
| OCT/NOV/DEC           | 1             | 1         | 0             | OCT/NOV/DEC           | 10                     | 67                      | 44                                                 |
| JAN/FEB/MAR           | 0             | 2         | 0             | JAN/FEB/MAR           | 15                     | 71                      | 18                                                 |
| APR/MAY/JUNE          | 0             | 0         | 0             | APR/MAY/JUNE          | 10                     | 0                       | 0                                                  |